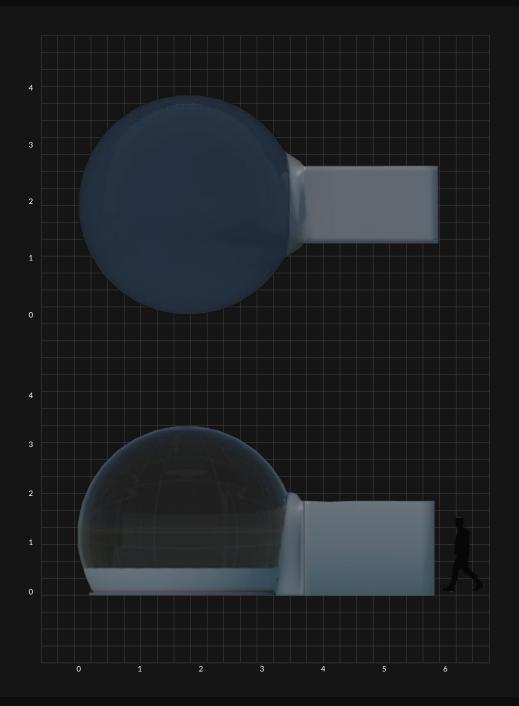

## THE SNOWGLOBE

| Internal Floor Space: 6.1m <sup>2</sup>                |
|--------------------------------------------------------|
| Total Footprint: 26.4m <sup>2</sup> (6.6m x 4m)        |
| Doors: 1                                               |
| Blackout Dome: No                                      |
| Power to inflate dome: Mains supply or 30kVA generator |
| Diameter at centre: 4m                                 |

The SnowGlobe is a contemporary addition to our range, perfect for a brand launch or experiential event. Given its name, it's also extremely popular at Christmas for displays or even a Santa's grotto!

Unlike the StratoSpheres, the SnowGlobe does not involve any projection. It is simply a unique, attention grabbing space that can be dressed and lit in any number of ways to suit your event or promotion. The inflation system can also be used with fake snow to really give the full snow globe effect!